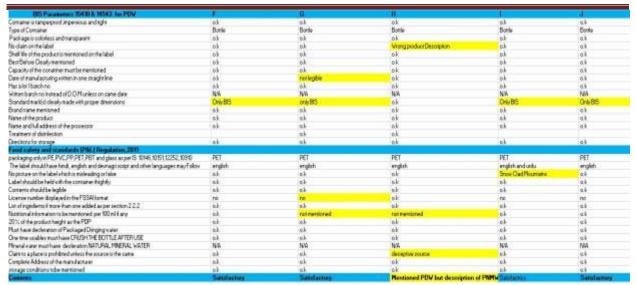

#### **Key findings:**

- 1. **Higher Magnesium Content In 41 % Of the Samples:** It was found that 41 % of the samples had a higher magnesium content as prescribed by BIS 14543 That is ought to be **30 ppm** max in packaged drinking water and as per BIS 13428 **50 ppm** max for natural drinking water. Also as per BIS 10500 the max magnesium content for source water to be selected as per licensing requirement is 30 ppm. These set standards are found to be violated in the 41 % of the samples collected.
  - High magnesium content in the body may lead to health issues like; People with kidney disease are not able to expel magnesium from body therefore can cause, hypertension, confusion, muscle weakness, and coma. It is therefore necessary to expel the undesired magnesium content from the body to live a healthy life. [16].
- 2. **33% of the samples have not agreeable taste**: It was found after meticulous sensory evaluation that 33% of the samples had a poor taste not as per the required standards fixed for the bottled water and source water.
  - Taste is one of the most important factor for the bottled water to improve its consumer acceptability. If taste is not up to the mark the product may easily be rejected on the market shelves. Taste of the product is determined by the hardness it has, the Ph it contains, the source from which it is taken and the rest of the minerals it posses.
- 3. 1% of the samples had acidic Ph: Results revealed that a sample was also found to be acidic and in the decreasing Ph condition when tested. The Ph for bottled water is supposed to be 6.5-8.5 on a regular basis the sample was found to have a decreasing (un stable) Ph of 6.01 and decreasing. This acidic water can lead to leaching in the pipes and leaching atoms and ions from filters and other fittings causing the mineral content of the water to increase because of that the hardness of water may increase causing foul odour and poor taste.
- **4. 40% of the sample had a wrong product description and deceptive source details.** It was found that 40 % of the samples collected had a poor description that was mainly deceptive towards consumers as per FSSAI 2011 regulation for packaging and labelling.
  - These false and misleading claims, mislead the consumer towards the real source of water that is ground water. As per the food safety and standard regulation 2011 packaging and labelling regulation 2.2.1.3 i.e.
  - Pre packaged food shall not be described or presented on any label or in any labelling manner that is false, misleading or deceptive or is likely to create an erroneous impression regarding its character in any respect. Those violating it are subjected to a penalty of three lakh as per section 52 of FSSA 2006
- **5. 80% of the sample had FSSAI logo in a wrong format:** As per food safety and standards act (packaging and labelling) regulation 2011 Reg. 2.2.1.7 the primary display panel has to have the FSSAI Logo in the following format: